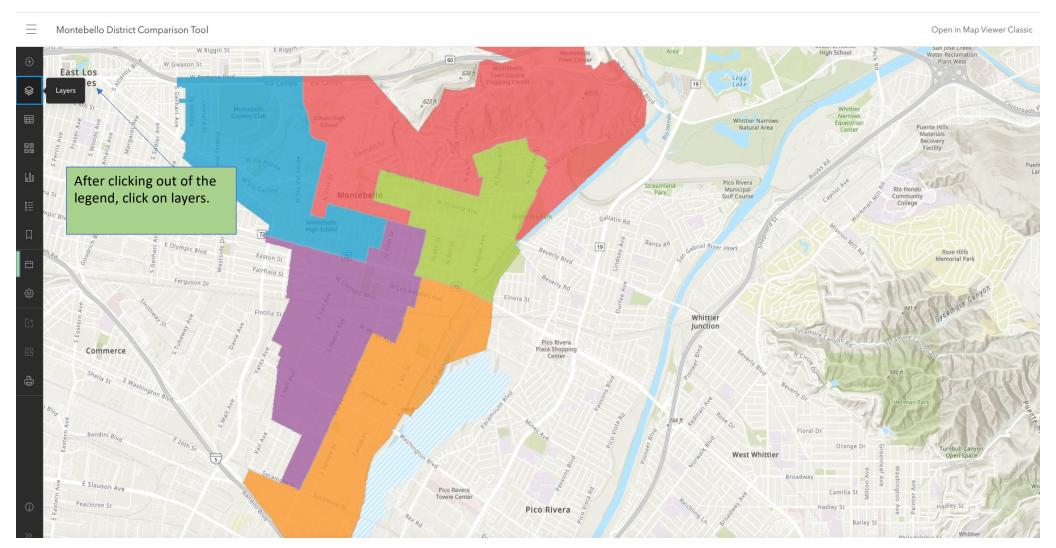

## How to bring up overlay features on the Montebello ARCGIS Web Map

## How to bring up overlay features on the Montebello ARCGIS Web Map

Montebello District Comparison Tool

Open in Map Viewer Classic Sign In