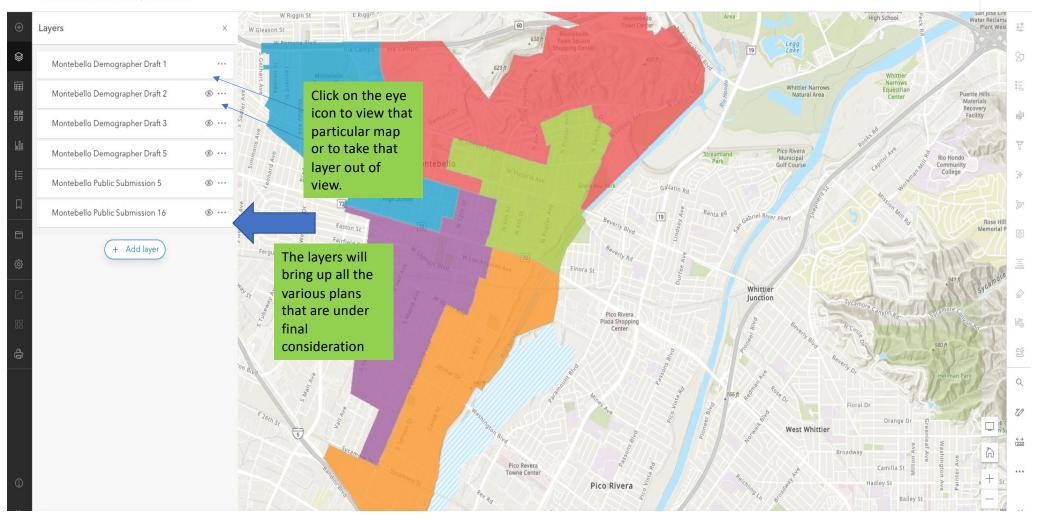

## How to see Districts and Compare and Contrast Plans

Montebello District Comparison Tool

Open in Map Viewer Classic Sig