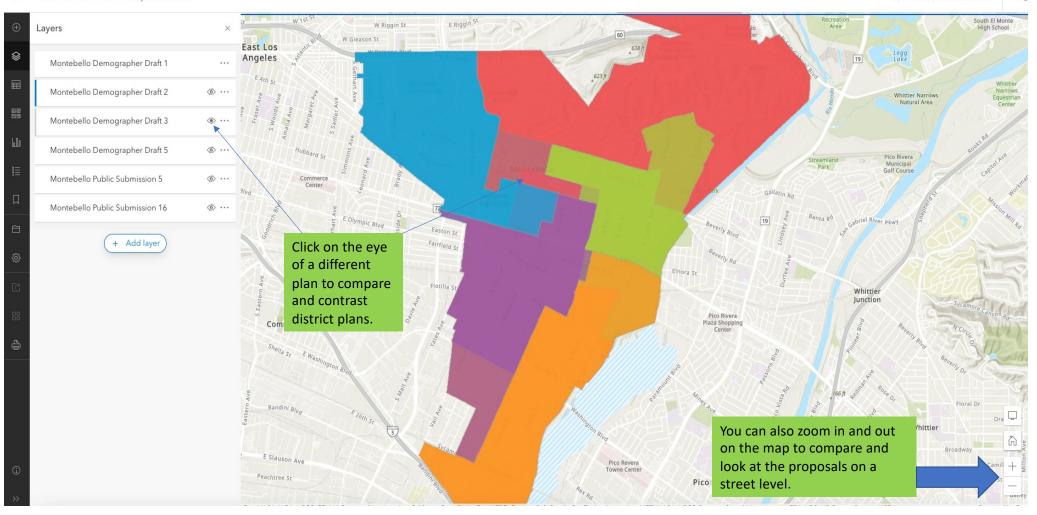

## How to see Districts and Compare and Contrast Plans

Montebello District Comparison Tool

Open in Map Viewer Classic Sig