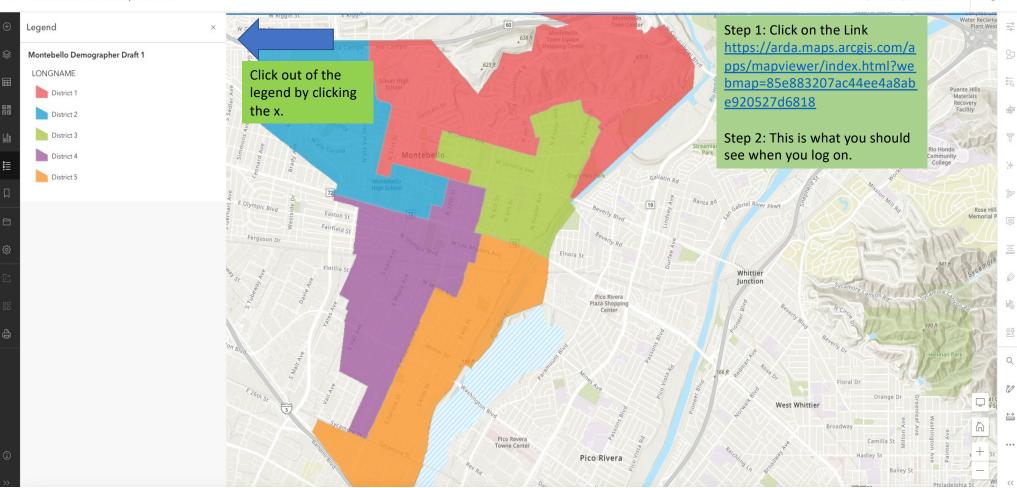

## How to get on the Montebello ARCGIS Web Map

### ← → C 🔒 arda.maps.arcgis.com/apps/mapviewer/index.html?webmap=85e883207ac44ee4a8abe920527d6818